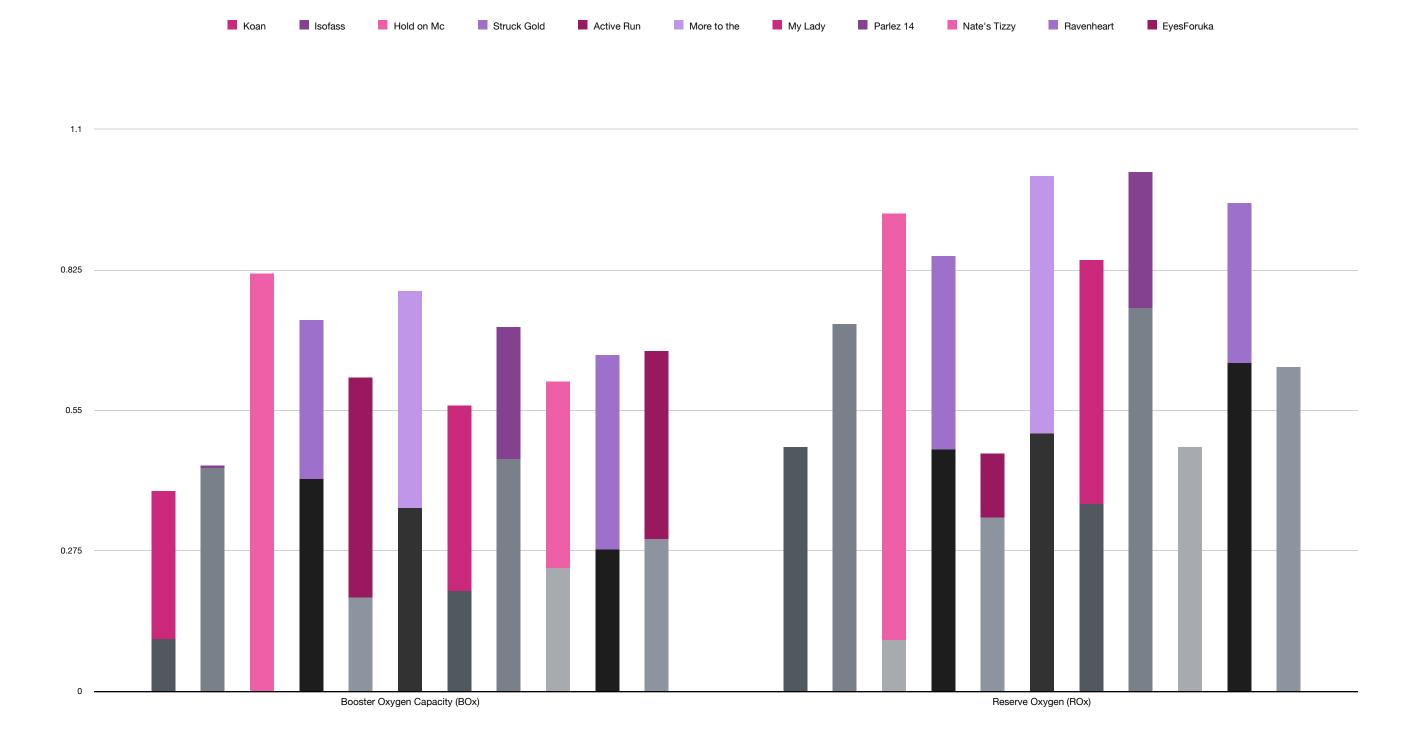

## A deeper look into the data

We've broken down the performance data into greater detail to show how each subject responded to treatment. (Gray bars show oxygen values **before** treatment)

## The proof is in the numbers

We've broken down the aforementioned data into greater detail to show how each subject responded to treatment.

Table data for ROx are expressed in fractional oxygen saturation.

1.00 = 100% Oxygen Saturation for ROx.

Data for BOx are expressed in new ROx generation every 30 seconds.

For example BOx = 0.5 means that a fresh amount of 100% ROx is generated every minute.

|              | BOx Before | BOx After | ROx Before | ROx After |  |
|--------------|------------|-----------|------------|-----------|--|
| Koan         | 0.102      | 0.392     | 0.476      | 0.373     |  |
| Isofass      | 0.435      | 0.442     | 0.716      | 0.43      |  |
| Hold on Mc   | 0.000      | 0.818     | 0.000      | 0.934     |  |
| Struck Gold  | 0.415      | 0.727     | 0.470      | 0.852     |  |
| Active Run   | 0.183      | 0.613     | 0.338      | 0.466     |  |
| More to the  | 0.357      | 0.784     | 0.503      | 1.007     |  |
| My Lady      | 0.195      | 0.558     | 0.365      | 0.844     |  |
| Parlez 14    | 0.454      | 0.714     | 0.747      | 1.016     |  |
| Nate's Tizzy | 0.241      | 0.606     | 0.477      | 0.323     |  |
| Ravenheart   | 0.275      | 0.659     | 0.640      | 0.957     |  |
| EyesForuka   | 0.298      | 0.666     | 0.633      | 0.611     |  |
|              |            |           |            |           |  |
| Average      | 0.269      | 0.634     | 0.488      | 0.710     |  |