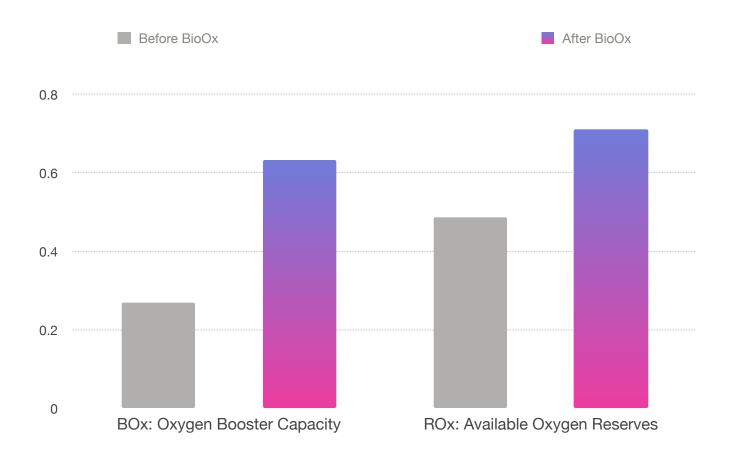

## Dramatic Reserve Oxygen (ROx) and Booster Oxygen (BOx) Gains

This is a graph of "reserve oxygen" (ROx) and "booster oxygen" (BOx) measurements that were taken during a blood study at Olympic Champion Bode Miller's equine sports training facility.

The blood of 11 race horses were measured before BioOx<sup>®</sup> air cleaning systems were installed. Baseline results showed only an average of 26.9% performance in booster oxygen capacity (BOx) and 48.8% performance in available reserve oxygen (ROx).

After BioOx<sup>®</sup> was installed, there was a dramatic 135% increase in BOx performance and a 45% increase in ROx performance.